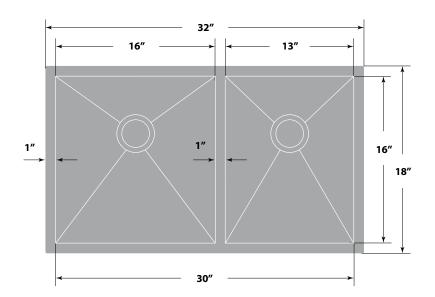

#### **Dimensions**

■ Sink size: 32" x 18"

■ Sink depth: 10"

■ Minimum cabinet size: 36"

■ Drain opening: 3 ½" (90 mm)