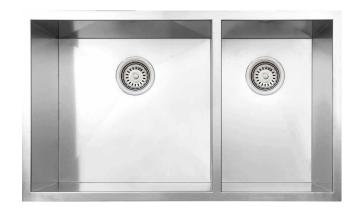

# Description

 Handmade undermount stainless steel kitchen sink with zero radius corners

## **Features**

- Double bowl (60/40 basin split)
- Zero radius corners
- Rear-positioned drain holes for maximum cabinet space
- Soundproof padding on each side
- Undercoating for sound absorption and condensation control