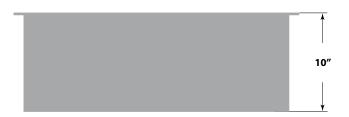

#### **Dimensions**

■ Sink size: 32" x 18"

■ Sink depth: 10"

■ Minimum cabinet size: 36"

■ Drain opening: 3 ½" (90 mm)