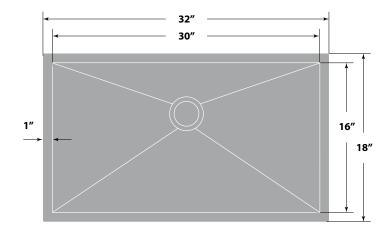

#### **Dimensions**

■ Sink size: 32" x 18"

■ Sink depth: 10"

■ Minimum cabinet size: 36"

■ Drain opening: 3 ½" (90 mm)