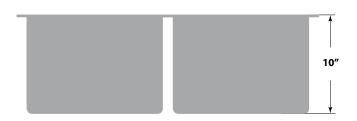

#### **Dimensions**

Sink size: 34" x 18"Sink depth: 10"

■ Minimum cabinet size: 36"

■ Drain opening: 3 ½" (90 mm)