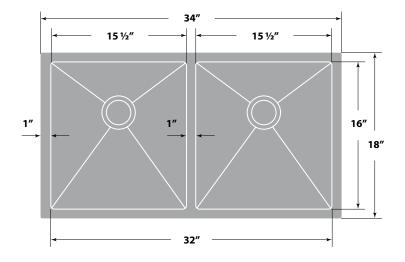

#### **Dimensions**

Sink size: 34" x 18"Sink depth: 10"

■ Minimum cabinet size: 36"

■ Drain opening: 3 ½" (90 mm)