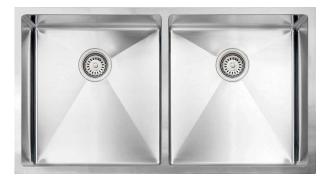

## Description

 Handmade undermount stainless steel kitchen sink with rounded corners

## **Features**

- Double bowl (50/50 basin split)
- 10mm radius corners
- Rear-positioned drain holes for maximum cabinet space
- Soundproof padding on each side
- Undercoating for sound absorption and condensation control