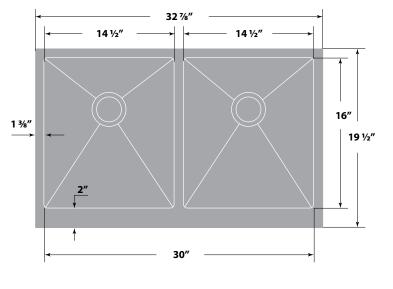

# Dimensions

- Sink size: 32<sup>7</sup>/<sub>8</sub>" x 19<sup>1</sup>/<sub>2</sub>"
- Sink depth: 10"
- Minimum cabinet size: 36"
- Drain opening: 3 ½" (90 mm)