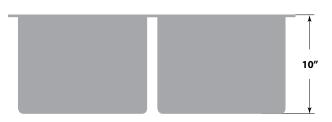

# Dimensions

- Sink size: 32<sup>7</sup>/<sub>8</sub>" x 19<sup>1</sup>/<sub>2</sub>"
- Sink depth: 10"
- Minimum cabinet size: 36"
- Drain opening: 3 ½" (90 mm)