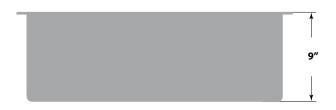

#### **Dimensions**

■ Sink size: 30" x 20"

■ Sink depth: 9"

■ Minimum cabinet size: 33"

■ Drain opening: 3 ½" (90 mm)