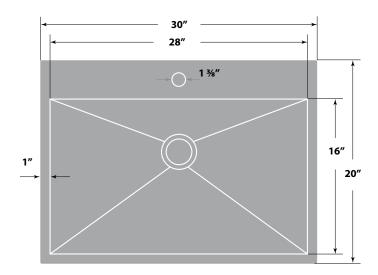

#### **Dimensions**

■ Sink size: 30" x 20"

■ Sink depth: 9"

■ Minimum cabinet size: 33"

■ Drain opening: 3 ½" (90 mm)