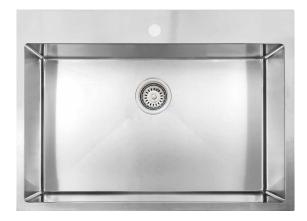

## Description

 Handmade top-mount stainless steel kitchen sink with rounded corners

## **Features**

- Single bowl
- 10mm radius corners
- Rear-positioned drain holes for maximum cabinet space
- Soundproof padding on each side
- Undercoating for sound absorption and condensation control