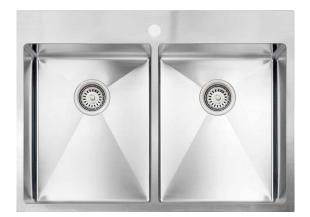

### Description

 Handmade top-mount stainless steel kitchen sink with rounded corners

#### Features

- Double bowl (50/50 basin split)
- 10mm radius corners
- Rear-positioned drain holes for maximum cabinet space
- Soundproof padding on each side
- Undercoating for sound absorption and condensation control