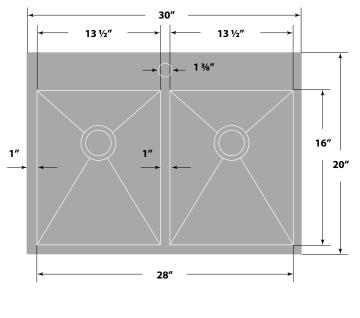

#### Dimensions

- Sink size: 30" x 20"
- Sink depth: 9"
- Minimum cabinet size: 33"
- Drain opening: 3 ½" (90 mm)