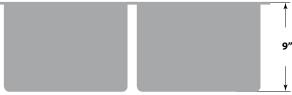

#### Dimensions

- Sink size: 30" x 20"
- Sink depth: 9"
- Minimum cabinet size: 33"
- Drain opening: 3 ½" (90 mm)