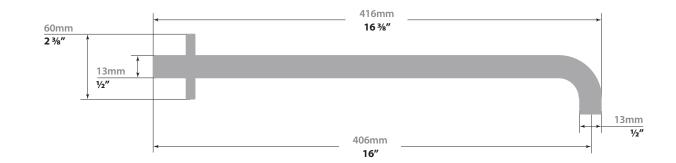

# 16" WALL ARM

WA.42.16

### Description

- 16" wall mount shower arm with ½" female NPT connection
- Round pipe with round escutcheon plate