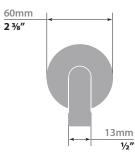

# 16" WALL ARM

WA.42.16

### Description

- 16" wall mount shower arm with ½" female NPT connection
- Round pipe with round escutcheon plate