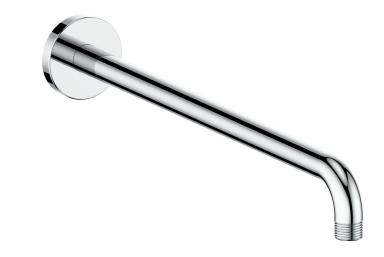

# 16" WALL ARM

WA.42.16

### Description

- 16" wall mount shower arm with ½" female NPT connection
- Round pipe with round escutcheon plate

#### **Available Finishes**

- Chrome (CC)
- Matte Black (MB)

(Model Pictured: Chrome)