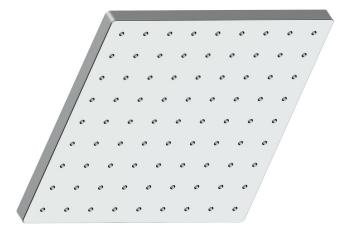

# 10" SQUARE SHOWER HEAD

## Description

- 10" square shower head
- Anti-limescale technology

#### **Available Finishes**

- Chrome (CC)
- Brushed Nickel (BN)
- Matte Black (MB)

(Model Pictured: Chrome)