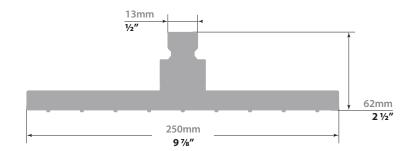

#### Warranty

 Limited lifetime warranty (see full warranty for details)

|   |  | <br>250mm<br>9 %″ |  |   |
|---|--|-------------------|--|---|
| 0 |  |                   |  | 0 |
| ۲ |  |                   |  | ۲ |
| ø |  |                   |  | ø |
| ø |  |                   |  | ø |
| ø |  |                   |  | ۲ |
| ø |  |                   |  | ø |
| ø |  |                   |  | ø |
| ø |  |                   |  | ø |
| ⊚ |  |                   |  | 0 |