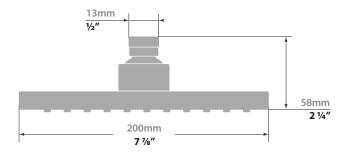

#### Warranty

 Limited lifetime warranty (see full warranty for details)

| 200mm  |  |  |  |  |  |  |  |  |  |  |  |
|--------|--|--|--|--|--|--|--|--|--|--|--|
| 7 7/8″ |  |  |  |  |  |  |  |  |  |  |  |
|        |  |  |  |  |  |  |  |  |  |  |  |
|        |  |  |  |  |  |  |  |  |  |  |  |
|        |  |  |  |  |  |  |  |  |  |  |  |
|        |  |  |  |  |  |  |  |  |  |  |  |
|        |  |  |  |  |  |  |  |  |  |  |  |
|        |  |  |  |  |  |  |  |  |  |  |  |
|        |  |  |  |  |  |  |  |  |  |  |  |
|        |  |  |  |  |  |  |  |  |  |  |  |
|        |  |  |  |  |  |  |  |  |  |  |  |
|        |  |  |  |  |  |  |  |  |  |  |  |
|        |  |  |  |  |  |  |  |  |  |  |  |
|        |  |  |  |  |  |  |  |  |  |  |  |