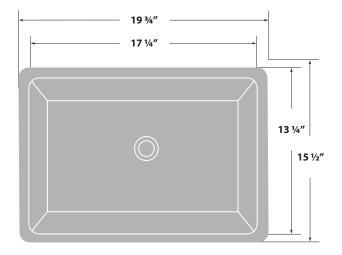

### **Dimensions**

Sink size: 18¾" x 15½"Inside Bowl: 17¼" x 13¼"

■ Sink depth: 5"