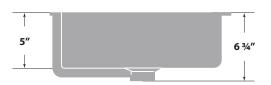

### **Dimensions**

Sink size: 18¾" x 15½"Inside Bowl: 17¼" x 13¼"

■ Sink depth: 5"