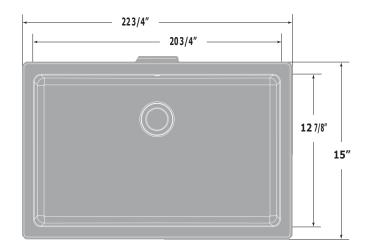

#### **Dimensions**

- Sink size inside: 203/4" x 127/8"
- Sink depth inside: 51/8"