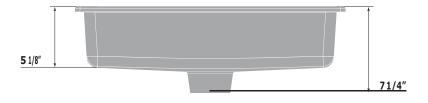

#### **Dimensions**

- Sink size inside: 203/4" x 127/8"
- Sink depth inside: 51/8"