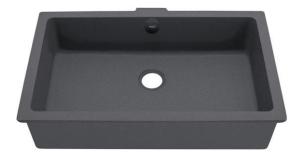

## **Finishes Available**

- Onyx Black (1)
- Metropolitan Grey (2)
- Frost White (4)

(Model Pictured: Metropolitan Grey)