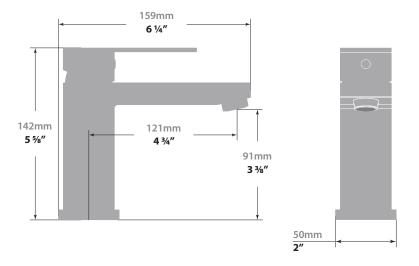

# KAPFENBERG LAVATORY FAUCET

### BF.KG.1010

## Description

- Single hole lavatory faucet
- Solid brass construction
- 3/8" compression fitting