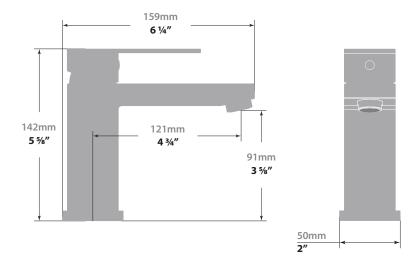

# KAPFENBERG LAVATORY FAUCET

## BF.KG.1011

# Description

- Single hole lavatory faucet
- Solid brass construction
- 3/8" compression fitting