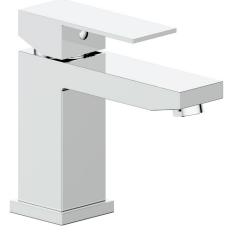

# KAPFENBERG LAVATORY FAUCET

## BF.KG.1011

# Description

- Single hole lavatory faucet
- Solid brass construction
- 3/8" compression fitting

### **Available Finishes**

- Chrome (CC)
- Brushed Nickel (BN)
- Matte Black (MB)
- Brushed Gold (BG)

(Model Pictured: Chrome)