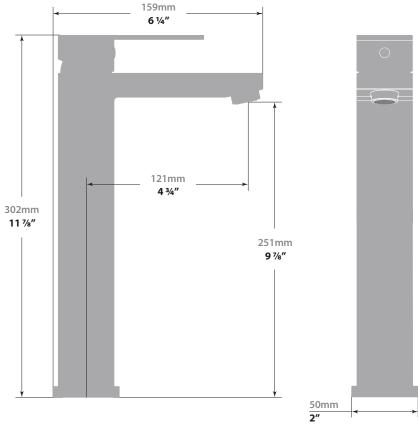

# KAPFENBERG LAVATORY FAUCET

### BF.KG.1110

## Description

- Single hole lavatory faucet
- Solid brass construction
- 3/8" compression fitting

#### Flow Rate

■ 1.5 gpm | 5.7 lpm | 60 psi

### Cartridge

■ CE.1715.P - ceramic disk cartridge

#### **Available Finishes**

- Chrome (CC)
- Brushed Nickel (BN)
- Matte Black (MB)
- Brushed Gold (BG)

(Model Pictured: Chrome)

#### Codes / Standards

- Uniform Plumbing Code (UPC®)
- ASME A112.18.1/CSA B125.1
- NSF 372
- NSF/ANSI 61

### Warranty

 Limited lifetime warranty against all manufacturing defects to the original consumer purchaser (see full warranty for more details)