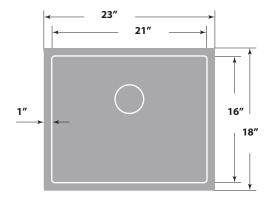

#### **Dimensions**

- Sink size: 23" x 18"
- Sink depth: 91/4"
- Minimum cabinet size: 27"
- Drain opening: 3 ½" (90 mm)