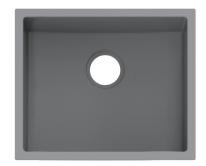

# SALZBURG GS VOGRANITE SINK

KS.2318.S0XG

## Description

- Undermount or top-mount quartz composite sink
- Extremely resistant to impact, heat, chips and scratches

#### **Features**

- Single bowl
- Rear-positioned drain holes for maximum cabinet space
- Standard strainer included

## Finishes Available

- Onyx Black (1)
- Metropolitan Grey (2)
- Java Brown (3)
- Frost White (4)

(Model Pictured: Metropolitan Grey)