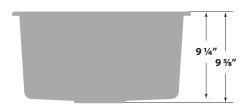

#### **Dimensions**

- Sink size: 23" x 18"
- Sink depth: 91/4"
- Minimum cabinet size: 27"
- Drain opening: 3 ½" (90 mm)