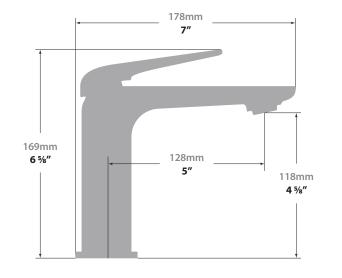

## Description

- Single hole lavatory faucet
- Solid brass construction
- 3/8" compression fitting
- Adjustable aerator