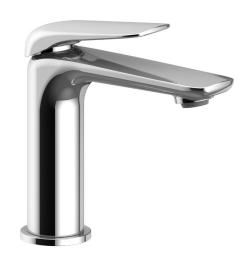

# ANTAU LAVATORY FAUCET INCLUDING POP-UP

## BF.AU.1001.CC

## Description

- Single hole lavatory faucet
- Solid brass construction
- 3/8" compression fitting
- Adjustable aerator