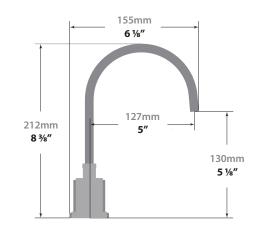

# **KAPFENBERG** 8" C.C. LAVATORY FAUCET

### BF.KG.1301

# Description

- 3 piece lavatory faucet
- Solid brass construction
- 3/8" compression fitting

### Flow Rate

■ 1.5 gpm | 5.7 lpm | 60 psi

# Cartridge

- CE.1700.R ceramic disk cartridge (cold)
- CE.1700.L ceramic disk cartridge (hot)

## **Available Finishes**

- Chrome (CC)
- Brushed Nickel (BN)
- Matte Black (MB)

(Model Pictured: Chrome)

### **Included Products**

Standard pop-up drain with overflow included (PU.101)

### Codes / Standards

- Uniform Plumbing Code (UPC®)
- ASME A112.18.1/CSA B125.1
- NSF 372
- NSF/ANSI 61

### Warranty

 Limited lifetime warranty against all manufacturing defects to the original consumer purchaser (see full warranty for more details)