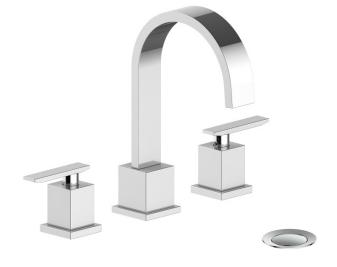

# **KAPFENBERG** 8" C.C. LAVATORY FAUCET

### BF.KG.1301

# Description

- 3 piece lavatory faucet
- Solid brass construction
- 3/8" compression fitting

## **Available Finishes**

- Chrome (CC)
- Brushed Nickel (BN)
- Matte Black (MB)

(Model Pictured: Chrome)