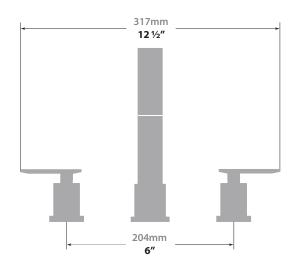

# **KAPFENBERG** 8" C.C. LAVATORY FAUCET

### BF.KG.1301

# Description

- 3 piece lavatory faucet
- Solid brass construction
- 3/8" compression fitting

### Flow Rate

■ 1.5 gpm | 5.7 lpm | 60 psi

# Cartridge

- CE.1700.R ceramic disk cartridge (cold)
- CE.1700.L ceramic disk cartridge (hot)

## **Available Finishes**

- Chrome (CC)
- Brushed Nickel (BN)
- Matte Black (MB)

(Model Pictured: Chrome)

### **Included Products**

Standard pop-up drain with overflow included (PU.101)

### Codes / Standards

- Uniform Plumbing Code (UPC®)
- ASME A112.18.1/CSA B125.1
- NSF 372
- NSF/ANSI 61

### Warranty

 Limited lifetime warranty against all manufacturing defects to the original consumer purchaser (see full warranty for more details)