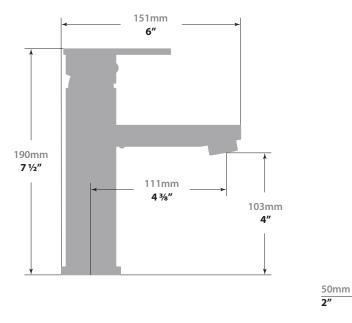

# KAPFENBERG LAVATORY FAUCET

# BF.KG.1001

## Description

- Single hole lavatory faucet
- Solid brass construction
- ¾" compression fitting