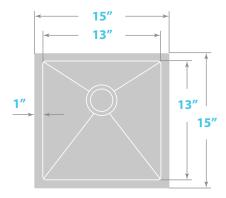

# **Dimensions**

- Sink size: 15" x 15"
- Sink depth: 9"
- Minimum cabinet size: 18"
- Drain opening: 3 ½" (90 mm)