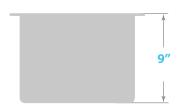

# **Dimensions**

- Sink size: 15" x 15"
- Sink depth: 9"
- Minimum cabinet size: 18"
- Drain opening: 3 ½" (90 mm)