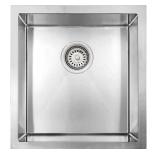

# Description

 Handmade undermount stainless steel kitchen sink with rounded corners

# **Features**

- Single bowl
- 10mm radius corners
- Rear-positioned drain holes for maximum cabinet space
- Soundproof padding on each side
- Undercoating for sound absorption and condensation control