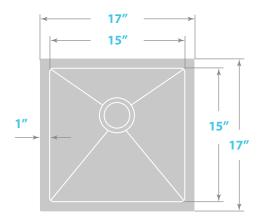

# **Dimensions**

- Sink size: 17" x 17"
- Sink depth: 10"
- Minimum cabinet size: 21"
- Drain opening: 3 ½" (90 mm)