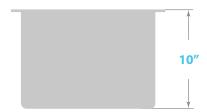

# **Dimensions**

- Sink size: 17" x 17"
- Sink depth: 10"
- Minimum cabinet size: 21"
- Drain opening: 3 ½" (90 mm)