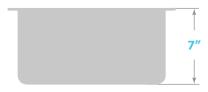

#### **Dimensions**

- Sink size: 18" x 15"
- Sink depth: 7"
- Minimum cabinet size: 21"
- Drain opening: 3 ½" (90 mm)