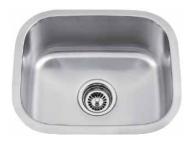

# Description

 Pressed undermount stainless steel kitchen sink with rounded corners

#### **Features**

- Single bowl
- Rear-positioned drain holes for maximum cabinet space
- Soundproof padding on each side
- Undercoating for sound absorption and condensation control