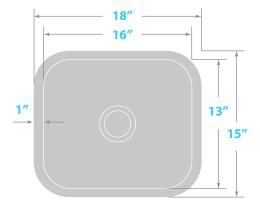

#### **Dimensions**

- Sink size: 18" x 15"
- Sink depth: 7"
- Minimum cabinet size: 21"
- Drain opening: 3 ½" (90 mm)