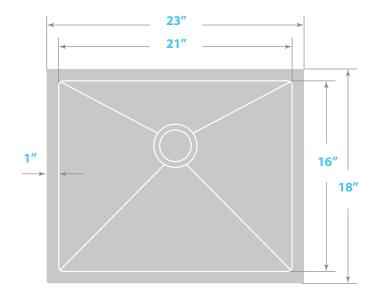

#### **Dimensions**

Sink size: 23" x 18"

Sink depth: 10"

Minimum cabinet size: 27"

Drain opening: 3 ½" (90 mm)