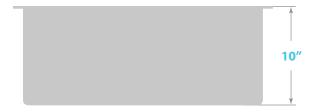

#### **Dimensions**

Sink size: 23" x 18"

Sink depth: 10"

Minimum cabinet size: 27"

Drain opening: 3 ½" (90 mm)