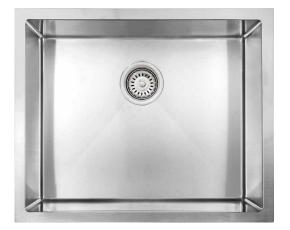

### Description

 Handmade undermount stainless steel kitchen sink with zero radiu corners

#### Features

- Single bowl
- Zero radius corners
- Rear-positioned drain holes for maximum cabinet space
- Soundproof padding on each side
- Undercoating for sound absorption and condensation control