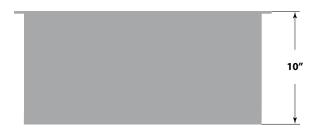

#### Dimensions

- Sink size: 23" x 18"
- Sink depth: 10"
- Minimum cabinet size: 27"
- Drain opening: 3 ½" (90 mm)