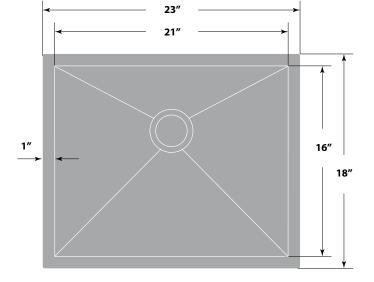

#### Dimensions

- Sink size: 23" x 18"
- Sink depth: 10"
- Minimum cabinet size: 27"
- Drain opening: 3 ½" (90 mm)