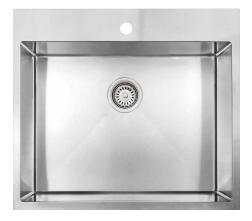

# Description

 Handmade top-mount stainless steel laundry sink with rounded corners

#### **Features**

- Single bowl
- 10mm radius corners
- Rear-positioned drain holes for maximum cabinet space
- Soundproof padding on each side
- Undercoating for sound absorption and condensation control