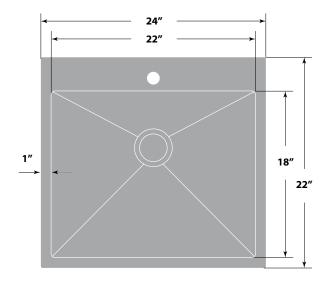

#### **Dimensions**

■ Sink size: 24" x 22"

■ Sink depth: 12"

■ Minimum cabinet size: 27"

■ Drain opening: 3 ½" (90 mm)