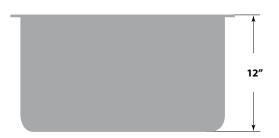

#### **Dimensions**

■ Sink size: 24" x 22"

■ Sink depth: 12"

■ Minimum cabinet size: 27"

■ Drain opening: 3 ½" (90 mm)