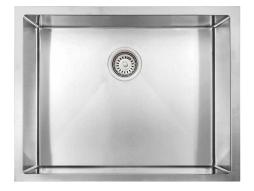

## Description

 Handmade undermount stainless steel laundry sink with rounded corners

## **Features**

- Single bowl
- 10mm radius corners
- Rear-positioned drain holes for maximum cabinet space
- Soundproof padding on each side
- Undercoating for sound absorption and condensation control