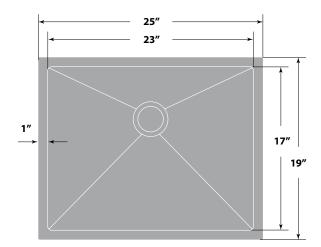

#### **Dimensions**

Sink size: 25" x 19"Sink depth: 12"

■ Minimum cabinet size: 27"

■ Drain opening: 3 ½" (90 mm)