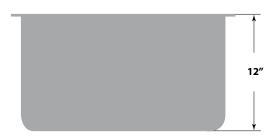

#### **Dimensions**

Sink size: 25" x 19"Sink depth: 12"

■ Minimum cabinet size: 27"

■ Drain opening: 3 ½" (90 mm)