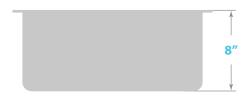

#### **Dimensions**

- Sink size: 25" x 22"
- Sink depth: 8"
- Minimum cabinet size: 27"
- Drain opening: 3 ½" (90 mm)