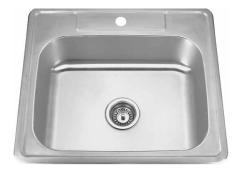

# BREITACH STAINLESS STEEL SINK

KS.2522.B18P

# Description

 Pressed top-mount stainless steel kitchen sink with rounded corners

### **Features**

- Single bowl
- Rear-positioned drain holes for maximum cabinet space
- Soundproof padding on each side
- Undercoating for sound absorption and condensation control