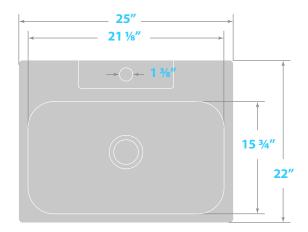

#### **Dimensions**

- Sink size: 25" x 22"
- Sink depth: 8"
- Minimum cabinet size: 27"
- Drain opening: 3 ½" (90 mm)