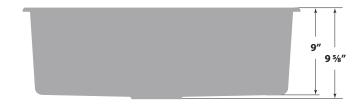

#### Dimensions

- Sink size: 30" x 18"
- Sink depth: 9"
- Minimum cabinet size: 33"
- Drain opening: 3 ½" (90 mm)