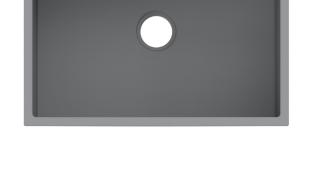

## Description

- Undermount or top-mount quartz composite sink
- Extremely resistant to impact, heat, chips and scratches

#### Features

- Single bowl
- Rear-positioned drain holes for maximum cabinet space
- Standard strainer included

## **Finishes Available**

- Onyx Black (1)
- Metropolitan Grey (2)
- Java Brown (3)
- Frost White (4)

(Model Pictured: Metropolitan Grey)