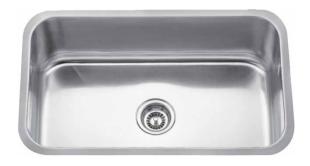

# Description

 Pressed undermount stainless steel kitchen sink with rounded corners

### **Features**

- Single bowl
- Rear-positioned drain holes for maximum cabinet space
- Soundproof padding on each side
- Undercoating for sound absorption and condensation control