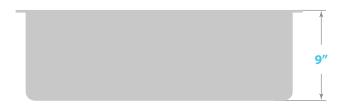

#### **Dimensions**

- Sink size: 30" x 18"
- Sink depth: 9"
- Minimum cabinet size: 33"
- Drain opening: 3 ½" (90 mm)