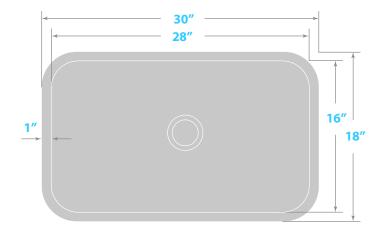

#### **Dimensions**

- Sink size: 30" x 18"
- Sink depth: 9"
- Minimum cabinet size: 33"
- Drain opening: 3 ½" (90 mm)