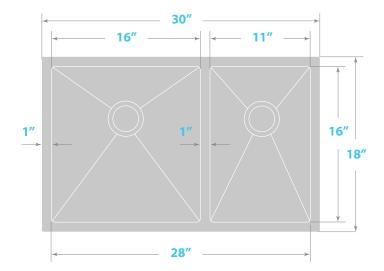

#### **Dimensions**

Sink size: 30" x 18"

Sink depth: 10"

Minimum cabinet size: 33"

Drain opening: 3 ½" (90 mm)