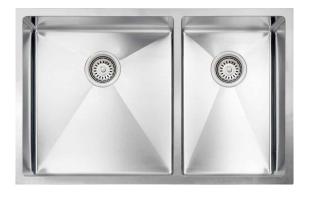

# Description

 Handmade undermount stainless steel kitchen sink with rounded corners

### **Features**

- Double bowl (60/40 basin split)
- 10mm radius corners
- Rear-positioned drain holes for maximum cabinet space
- Soundproof padding on each side
- Undercoating for sound absorption and condensation control