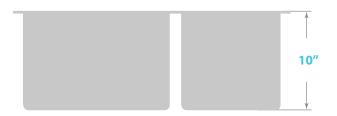

#### **Dimensions**

Sink size: 30" x 18"

Sink depth: 10"

Minimum cabinet size: 33"

Drain opening: 3 ½" (90 mm)