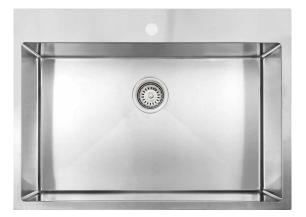

# Description

 Handmade top-mount stainless steel kitchen sink with rounded corners

#### Features

- Single bowl
- 10mm radius corners
- Rear-positioned drain holes for maximum cabinet space
- Soundproof padding on each side
- Undercoating for sound absorption and condensation control