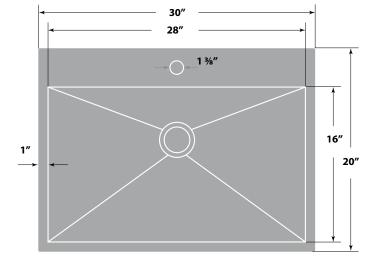

# Dimensions

- Sink size: 30" x 20"
- Sink depth: 9"
- Minimum cabinet size: 33"
- Drain opening: 3 ½" (90 mm)