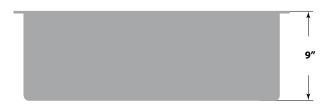

# Dimensions

- Sink size: 30" x 20"
- Sink depth: 9"
- Minimum cabinet size: 33"
- Drain opening: 3 ½" (90 mm)