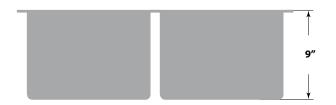

## **Dimensions**

■ Sink size: 30" x 20"

■ Sink depth: 9"

■ Minimum cabinet size: 33"

■ Drain opening: 3 ½" (90 mm)