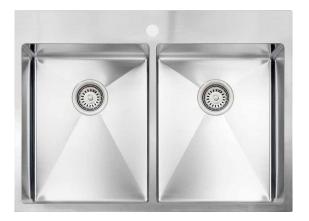

# Description

 Handmade top-mount stainless steel kitchen sink with rounded corners

# **Features**

- Double bowl (50/50 basin split)
- 10mm radius corners
- Rear-positioned drain holes for maximum cabinet space
- Soundproof padding on each side
- Undercoating for sound absorption and condensation control