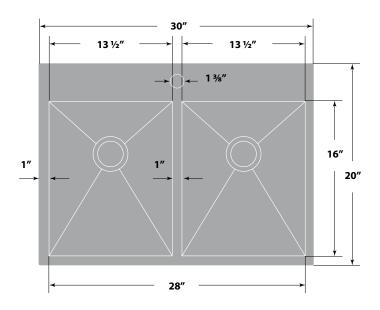

## **Dimensions**

■ Sink size: 30" x 20"

■ Sink depth: 9"

■ Minimum cabinet size: 33"

■ Drain opening: 3 ½" (90 mm)