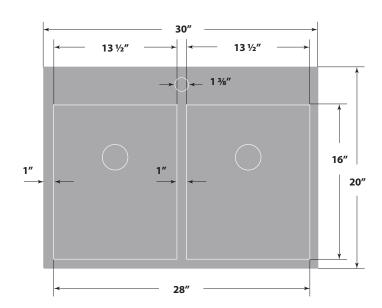

#### **Dimensions**

■ Sink size: 30" x 20"

■ Sink depth: 9"

■ Minimum cabinet size: 33"

■ Drain opening: 3 ½" (90 mm)