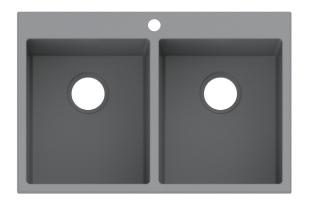

## Description

- Top-mount quartz composite sink
- Extremely resistant to impact, heat, chips and scratches

#### **Features**

- Double bowl (50/50 basin split)
- Centre-positioned drain holes
- Standard strainers included (x2)

#### Finishes Available

- Onyx Black (1)
- Metropolitan Grey (2)
- Java Brown (3)
- Frost White (4)

(Model Pictured: Metropolitan Grey)