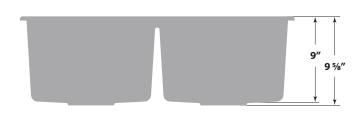

#### **Dimensions**

■ Sink size: 30" x 20"

■ Sink depth: 9"

■ Minimum cabinet size: 33"

■ Drain opening: 3 ½" (90 mm)