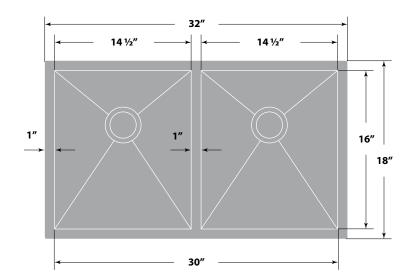

#### **Dimensions**

■ Sink size: 32" x 18"

■ Sink depth: 10"

■ Minimum cabinet size: 36"

■ Drain opening: 3 ½" (90 mm)