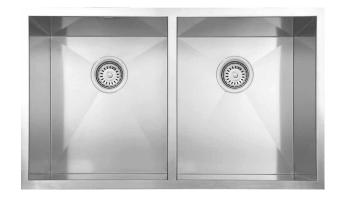

## Description

 Handmade undermount stainless steel kitchen sink with zero radius corners

## **Features**

- Double bowl (50/50 basin split)
- Zero radius corners
- Rear-positioned drain holes for maximum cabinet space
- Soundproof padding on each side
- Undercoating for sound absorption and condensation control