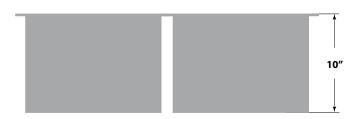

#### **Dimensions**

■ Sink size: 32" x 18"

■ Sink depth: 10"

■ Minimum cabinet size: 36"

■ Drain opening: 3 ½" (90 mm)