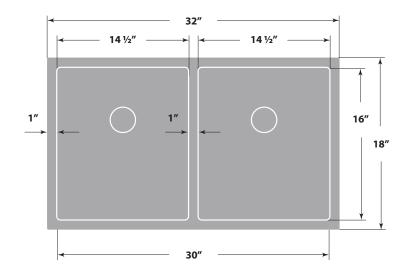

#### Dimensions

- Sink size: 32" x 18"
- Sink depth: 9"
- Minimum cabinet size: 36"
- Drain opening: 3 ½" (90 mm)