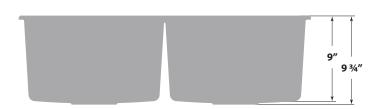

#### Dimensions

- Sink size: 32" x 18"
- Sink depth: 9"
- Minimum cabinet size: 36"
- Drain opening: 3 ½" (90 mm)