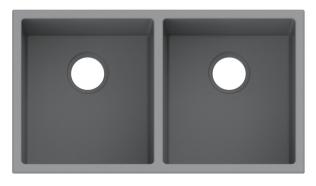

#### **Features**

- Double bowl (50/50 basin split)
- Rear-positioned drain holes for maximum cabinet space
- Standard strainers included (x2)

#### **Finishes Available**

- Onyx Black (1)
- Metropolitan Grey (2)
- Java Brown (3)
- Frost White (4)

(Model Pictured: Metropolitan Grey)