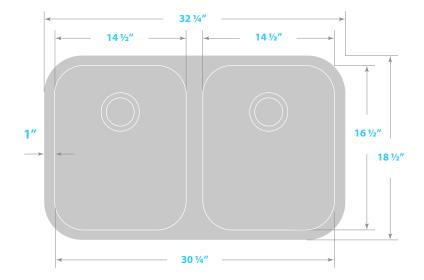

#### **Dimensions**

- Sink size: 32¼" x 18½"
- Sink depth: 9"
- Minimum cabinet size: 36"
- Drain opening: 3 ½" (90 mm)