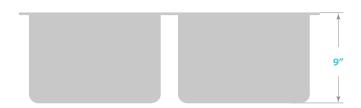

#### **Dimensions**

- Sink size: 32¼" x 18½"
- Sink depth: 9"
- Minimum cabinet size: 36"
- Drain opening: 3 ½" (90 mm)