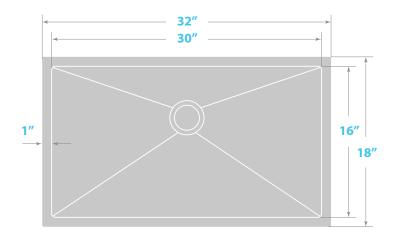

#### **Dimensions**

Sink size: 32" x 18"

Sink depth: 10"

Minimum cabinet size: 36"

Drain opening: 3 ½" (90 mm)