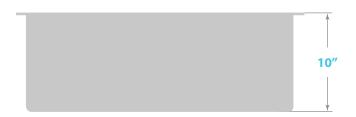

#### **Dimensions**

Sink size: 32" x 18"

Sink depth: 10"

Minimum cabinet size: 36"

Drain opening: 3 ½" (90 mm)