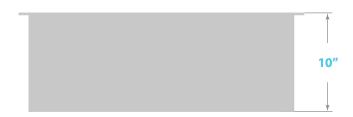

# **Dimensions**

- Sink size: 32" x 18"
- Sink depth: 10"
- Minimum cabinet size: 36"
- Drain opening: 3 ½" (90 mm)