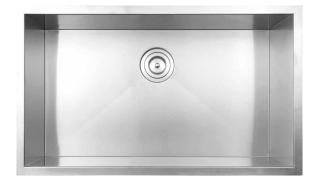

# Description

 Handmade undermount stainless steel kitchen sink with zero radius corners

# **Features**

- Single bowl
- Zero radius corners
- Rear-positioned drain holes for maximum cabinet space
- Soundproof padding on each side
- Undercoating for sound absorption and condensation control