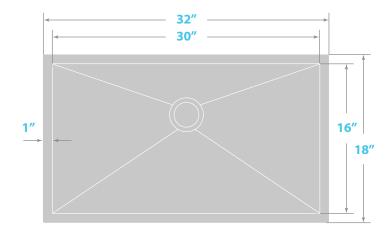

# **Dimensions**

- Sink size: 32" x 18"
- Sink depth: 10"
- Minimum cabinet size: 36"
- Drain opening: 3 ½" (90 mm)