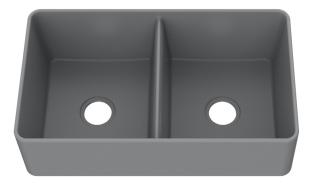

## Description

Undermount or flush mount quartz composite sink

Extremely resistant to impact, heat, chips and scratches

#### **Features**

- Double bowl (50/50 basin split)
- Centre-positioned drain holes
- Standard strainers included (x2)

## **Finishes Available**

- Onyx Black (1)
- Metropolitan Grey (2)
- Java Brown (3)
- Frost White (4)

(Model Pictured: Metropolitan Grey)