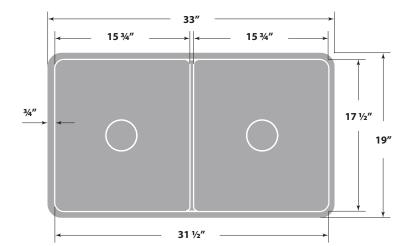

#### **Dimensions**

- Sink size: 33" x 19"
- Sink depth: 9 <sup>3</sup>/<sub>4</sub>"
- Minimum cabinet size: 36"
- Drain opening: 3 ½" (90 mm)