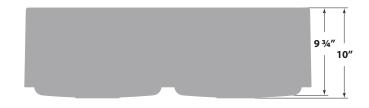

#### **Dimensions**

- Sink size: 33" x 19"
- Sink depth: 9 <sup>3</sup>/<sub>4</sub>"
- Minimum cabinet size: 36"
- Drain opening: 3 ½" (90 mm)