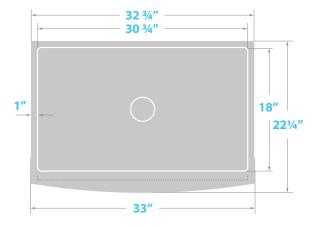

### **Dimensions**

- Sink size: 33" x 22¼"
- Sink depth: 91/2"
- Minimum cabinet size: 36"
- Drain opening: 3 ½" (90 mm)