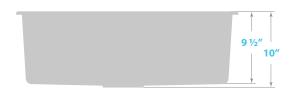

### **Dimensions**

- Sink size: 33" x 22¼"
- Sink depth: 91/2"
- Minimum cabinet size: 36"
- Drain opening: 3 ½" (90 mm)