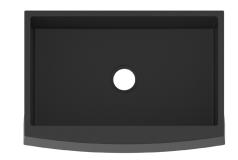

# JUDENBURG GS VOGRANITE SINK

KS.3322.JXXG

## Description

 Undermount or top-mount quartz composite sink that is extremly resistant to impact, heat, chips and scratches

## **Features**

- Single bowl
- Centre-positioned drain holes

## Finishes Available

- Onyx Black (KS.3322.J01G)
- Metropolitan Grey (KS.3322.J02G)
- Java Brown (KS.3322.J03G)
- Frost White (KS.3322.J04G)

(Model Pictured: Onyx Black)