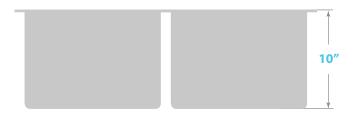

### Dimensions

- Sink size: 34" x 18"
- Sink depth: 10"
- Minimum cabinet size: 36"
- Drain opening: 3 <sup>1</sup>/<sub>2</sub>" (90 mm)