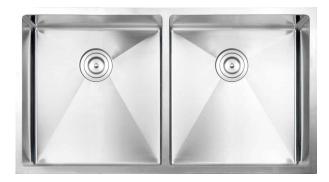

### Description

 Handmade undermount stainless steel kitchen sink with rounded corners

#### **Features**

- Double bowl (50/50 basin split)
- 10mm radius corners
- Rear-positioned drain holes for maximum cabinet space
- Soundproof padding on each side
- Undercoating for sound absorption and condensation control