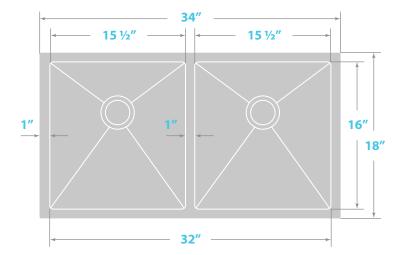

### Dimensions

- Sink size: 34" x 18"
- Sink depth: 10"
- Minimum cabinet size: 36"
- Drain opening: 3 <sup>1</sup>/<sub>2</sub>" (90 mm)