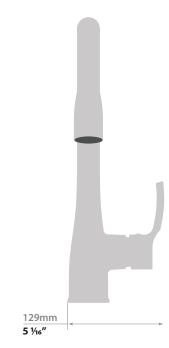

# **HALLEIN**KITCHEN FAUCET

## KF.15HN.0302

# Description

- Pull-out spray with 2 stream functions and built-in swivel
- Solid brass construction
- 3/8" compression fitting

# Cartridge

■ CE.1715.P - ceramic disk cartridge

#### Flow Rate

■ 1.75 gpm | 6.6 lpm | 60 psi

## Finishes Available

- Chrome (CC)
- Brushed Nickel (BN)

(Model Pictured: Brushed Nickel)

### Codes / Standards

- Uniform Plumbing Code (UPC®)
- ASME A112.18.1/CSA B125.1
- NSF 372
- NSF/ANSI 61

# Warranty

 Limited lifetime warranty against all manufacturing defects to the original consumer purchaser (see full warranty for more details)



360° Swivel Spout