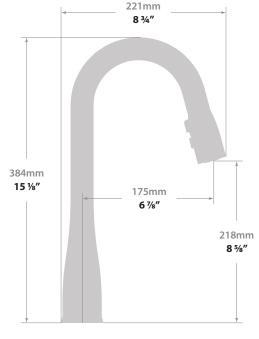

# **HALLEIN**KITCHEN FAUCET

## KF.15HN.0302

# Description

- Pull-out spray with 2 stream functions and built-in swivel
- Solid brass construction
- 3/8" compression fitting

# Cartridge

■ CE.1715.P - ceramic disk cartridge

#### Flow Rate

■ 1.75 gpm | 6.6 lpm | 60 psi

## Finishes Available

- Chrome (CC)
- Brushed Nickel (BN)

(Model Pictured: Brushed Nickel)

### Codes / Standards

- Uniform Plumbing Code (UPC®)
- ASME A112.18.1/CSA B125.1
- NSF 372
- NSF/ANSI 61

# Warranty

 Limited lifetime warranty against all manufacturing defects to the original consumer purchaser (see full warranty for more details)



360° Swivel Spout