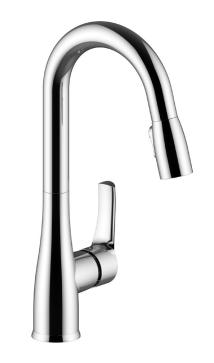

# **HALLEIN**KITCHEN FAUCET

## KF.15HN.0302

# Description

- Pull-out spray with 2 stream functions and built-in swivel
- Solid brass construction
- 3/8" compression fitting

## Finishes Available

- Chrome (CC)
- Brushed Nickel (BN)

(Model Pictured: Brushed Nickel)