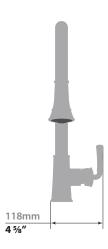

# MURAU KITCHEN FAUCET

## KF.16MU.0708

# Description

- Pull-out spray with 2 stream functions and built-in swivel
- Solid brass construction
- Brass faucet spray head
- 3/8" compression fitting

## Cartridge

■ CE.1735.P - ceramic disk cartridge

#### Flow Rate

■ 1.75 gpm | 6.6 lpm | 60 psi

#### Finishes Available

- Chrome (CC)
- Brushed Nickel (BN)
- Brushed Gold (BG)

(Model Pictured: Chrome)

#### Codes / Standards

- Uniform Plumbing Code (UPC®)
- ASME A112.18.1/CSA B125.1
- NSF 372
- NSF/ANSI 61

## Warranty

 Limited lifetime warranty against all manufacturing defects to the original consumer purchaser (see full warranty for more details)



360° Swivel Spout