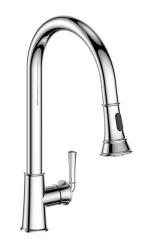

# MURAU KITCHEN FAUCET

## KF.16MU.0708

# Description

- Pull-out spray with 2 stream functions and built-in swivel
- Solid brass construction
- Brass faucet spray head
- 3/8" compression fitting

#### Finishes Available

- Chrome (CC)
- Brushed Nickel (BN)
- Brushed Gold (BG)

(Model Pictured: Chrome)