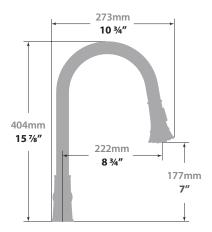

# MURAU KITCHEN FAUCET

## KF.16MU.0708

# Description

- Pull-out spray with 2 stream functions and built-in swivel
- Solid brass construction
- Brass faucet spray head
- 3/8" compression fitting

## Cartridge

■ CE.1735.P - ceramic disk cartridge

#### Flow Rate

■ 1.75 gpm | 6.6 lpm | 60 psi

#### Finishes Available

- Chrome (CC)
- Brushed Nickel (BN)
- Brushed Gold (BG)

(Model Pictured: Chrome)

#### Codes / Standards

- Uniform Plumbing Code (UPC®)
- ASME A112.18.1/CSA B125.1
- NSF 372
- NSF/ANSI 61

## Warranty

 Limited lifetime warranty against all manufacturing defects to the original consumer purchaser (see full warranty for more details)



360° Swivel Spout