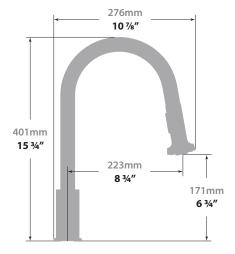

# TRAUN A KITCHEN FAUCET

## KF.16TN.0101

# Description

- Pull-out spray with 2 stream functions and built-in swivel
- Solid brass construction
- 3/8" compression fitting

## Cartridge

■ CE.1715.P - ceramic disk cartridge

#### Flow Rate

■ 1.75 gpm | 6.6 lpm | 60 psi

#### Finishes Available

- Chrome (CC)
- Brushed Nickel (BN)
- Matte Black (MB)

(Model Pictured: Chrome)

#### Codes / Standards

- Uniform Plumbing Code (UPC®)
- ASME A112.18.1/CSA B125.1
- NSF 372
- NSF/ANSI 61

## Warranty

 Limited lifetime warranty against all manufacturing defects to the original consumer purchaser (see full warranty for more details)



360° Swivel Spout