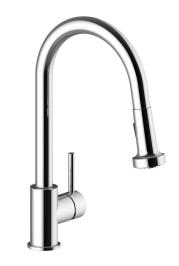

# TRAUN A KITCHEN FAUCET

## KF.16TN.0101

#### Finishes Available

- Chrome (CC)
- Brushed Nickel (BN)
- Matte Black (MB)

(Model Pictured: Chrome)