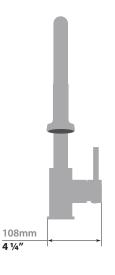

# TRAUN A KITCHEN FAUCET

## KF.16TN.0101

# Description

- Pull-out spray with 2 stream functions and built-in swivel
- Solid brass construction
- 3/8" compression fitting

## Cartridge

■ CE.1715.P - ceramic disk cartridge

#### Flow Rate

■ 1.75 gpm | 6.6 lpm | 60 psi

#### Finishes Available

- Chrome (CC)
- Brushed Nickel (BN)
- Matte Black (MB)

(Model Pictured: Chrome)

#### Codes / Standards

- Uniform Plumbing Code (UPC®)
- ASME A112.18.1/CSA B125.1
- NSF 372
- NSF/ANSI 61

## Warranty

 Limited lifetime warranty against all manufacturing defects to the original consumer purchaser (see full warranty for more details)



360° Swivel Spout