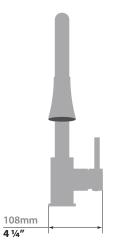

# TRAUN C KITCHEN FAUCET

# KF.16TN.0103

### Description

- Pull-out spray with 2 stream functions and built-in swivel
- Solid brass construction
- ¾" compression fitting

#### Cartridge

■ CE.1715.P - ceramic disk cartridge

#### **Flow Rate**

■ 1.75 gpm | 6.6 lpm | 60 psi

#### **Finishes Available**

- Chrome (CC)
- Brushed Nickel (BN)
- Matte Black (MB)

(Model Pictured: Chrome)

# Codes / Standards

- Uniform Plumbing Code (UPC<sup>®</sup>)
- ASME A112.18.1/CSA B125.1
- NSF 372
- NSF/ANSI 61

# Warranty

 Limited lifetime warranty against all manufacturing defects to the original consumer purchaser (see full warranty for more details)



360° Swivel Spout







Vogt Industries reserves the right to change the product material and specifictions without notice. Actual product may differ from pictures. For further enquiries or assistance please contact service@vogtindustries.com.