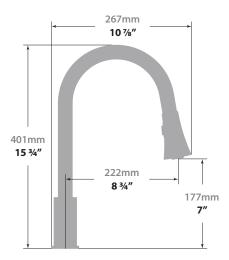

# TRAUN C KITCHEN FAUCET

# KF.16TN.0103

### Description

- Pull-out spray with 2 stream functions and built-in swivel
- Solid brass construction
- ¾" compression fitting

#### Cartridge

■ CE.1715.P - ceramic disk cartridge

#### **Flow Rate**

■ 1.75 gpm | 6.6 lpm | 60 psi

#### **Finishes Available**

- Chrome (CC)
- Brushed Nickel (BN)
- Matte Black (MB)

(Model Pictured: Chrome)

# Codes / Standards

- Uniform Plumbing Code (UPC<sup>®</sup>)
- ASME A112.18.1/CSA B125.1
- NSF 372
- NSF/ANSI 61

# Warranty

 Limited lifetime warranty against all manufacturing defects to the original consumer purchaser (see full warranty for more details)



360° Swivel Spout







Vogt Industries reserves the right to change the product material and specifictions without notice. Actual product may differ from pictures. For further enquiries or assistance please contact service@vogtindustries.com.