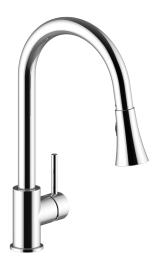

# TRAUN C KITCHEN FAUCET

# KF.16TN.0103

### Description

- Pull-out spray with 2 stream functions and built-in swivel
- Solid brass construction
- ¾" compression fitting

#### **Finishes Available**

- Chrome (CC)
- Brushed Nickel (BN)
- Matte Black (MB)

(Model Pictured: Chrome)