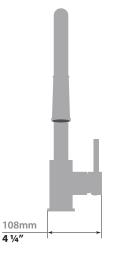

# TRAUN D KITCHEN FAUCET

# KF.16TN.01111

# Description

- Pull-out spray with 2 stream functions and built-in swivel
- Solid brass construction
- Brass faucet spray head
- ¾" compression fitting

## Cartridge

CE.1715.P - ceramic disk cartridge

## **Flow Rate**

■ 1.75 gpm | 6.6 lpm | 60 psi

#### **Finishes Available**

- Chrome (CC)
- Brushed Nickel (BN)
- Matte Black (MB)

(Model Pictured: Chrome))

#### Codes / Standards

- Uniform Plumbing Code (UPC<sup>®</sup>)
- ASME A112.18.1/CSA B125.1
- NSF 372
- NSF/ANSI 61

#### Warranty

 Limited lifetime warranty against all manufacturing defects to the original consumer purchaser (see full warranty for more details)



360° Swivel Spout







Vogt Industries reserves the right to change the product material and specificitions without notice. Actual product may differ from pictures. For further enquiries or assistance please contact service@vogtindustries.com.