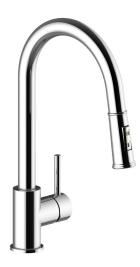

# TRAUN D KITCHEN FAUCET

# KF.16TN.01111

# Description

- Pull-out spray with 2 stream functions and built-in swivel
- Solid brass construction
- Brass faucet spray head
- ¾" compression fitting

#### **Finishes Available**

- Chrome (CC)
- Brushed Nickel (BN)
- Matte Black (MB)

(Model Pictured: Chrome))