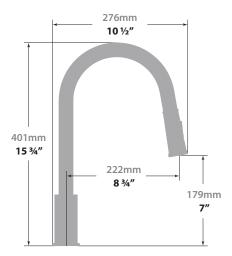

# TRAUN D KITCHEN FAUCET

# KF.16TN.01111

# Description

- Pull-out spray with 2 stream functions and built-in swivel
- Solid brass construction
- Brass faucet spray head
- ¾" compression fitting

## Cartridge

CE.1715.P - ceramic disk cartridge

## **Flow Rate**

■ 1.75 gpm | 6.6 lpm | 60 psi

#### **Finishes Available**

- Chrome (CC)
- Brushed Nickel (BN)
- Matte Black (MB)

(Model Pictured: Chrome))

#### Codes / Standards

- Uniform Plumbing Code (UPC<sup>®</sup>)
- ASME A112.18.1/CSA B125.1
- NSF 372
- NSF/ANSI 61

#### Warranty

 Limited lifetime warranty against all manufacturing defects to the original consumer purchaser (see full warranty for more details)



360° Swivel Spout







Vogt Industries reserves the right to change the product material and specificitions without notice. Actual product may differ from pictures. For further enquiries or assistance please contact service@vogtindustries.com.