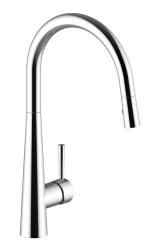

# ANDRA KITCHEN FAUCET

# Description

- Pull-out spray with 2 stream functions and built-in swivel
- Solid brass construction
- Brass faucet spray head
- 3/8" compression fitting

### Finishes Available

- Chrome (CC)
- Stainless steel (SS)
- Matte Black (MB)
- Gunmetal (GM)

(Model Pictured: Chrome)