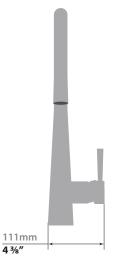

# ANDRA KITCHEN FAUCET

# Description

- Pull-out spray with 2 stream functions and built-in swivel
- Solid brass construction
- Brass faucet spray head
- 3/8" compression fitting