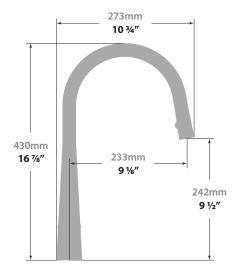

# ANDRA KITCHEN FAUCET

# Description

- Pull-out spray with 2 stream functions and built-in swivel
- Solid brass construction
- Brass faucet spray head
- 3/8" compression fitting