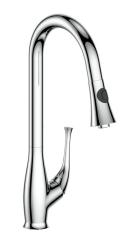

# KITZBÜHEL KITCHEN FAUCET

## KF.18KL.0403

## Description

- Pull-out spray with 2 stream functions and built-in swivel
- Solid brass construction
- 3/8" compression fitting

## Finishes Available

- Chrome (CC)
- Brushed Nickel (BN)

(Model Pictured: Brushed Nickel)