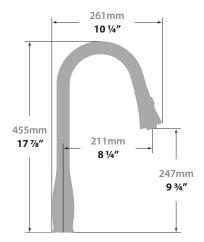

# KITZBÜHEL KITCHEN FAUCET

## KF.18KL.0403

## Description

- Pull-out spray with 2 stream functions and built-in swivel
- Solid brass construction
- 3/8" compression fitting

## Cartridge

■ CE.1715.P - ceramic disk cartridge

#### Flow Rate

■ 1.75 gpm | 6.6 lpm | 60 psi

## Finishes Available

- Chrome (CC)
- Brushed Nickel (BN)

(Model Pictured: Brushed Nickel)

### Codes / Standards

- Uniform Plumbing Code (UPC®)
- ASME A112.18.1/CSA B125.1
- NSF 372
- NSF/ANSI 61

# Warranty

 Limited lifetime warranty against all manufacturing defects to the original consumer purchaser (see full warranty for more details)



360° Swivel Spout