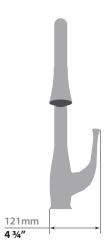

# KITZBÜHEL KITCHEN FAUCET

## KF.18KL.0403

## Description

- Pull-out spray with 2 stream functions and built-in swivel
- Solid brass construction
- 3/8" compression fitting

## Cartridge

■ CE.1715.P - ceramic disk cartridge

#### Flow Rate

■ 1.75 gpm | 6.6 lpm | 60 psi

## Finishes Available

- Chrome (CC)
- Brushed Nickel (BN)

(Model Pictured: Brushed Nickel)

### Codes / Standards

- Uniform Plumbing Code (UPC®)
- ASME A112.18.1/CSA B125.1
- NSF 372
- NSF/ANSI 61

# Warranty

 Limited lifetime warranty against all manufacturing defects to the original consumer purchaser (see full warranty for more details)



360° Swivel Spout