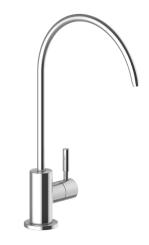

# **GRIFFEN II**FAUCET FOR WATER FILTRATION SYSTEM

### Description

- 1/4" push-in water supply connection
- Solid brass construction

#### Finishes Available

- Chrome (CC)
- Brushed Nickel (BN)
- Stainless Steel (SS)

(Model Pictured: Chrome)