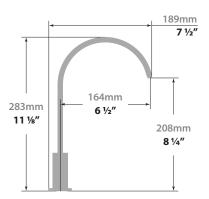

# **GRIFFEN II**FAUCET FOR WATER FILTRATION SYSTEM

### Description

- 1/4" push-in water supply connection
- Solid brass construction