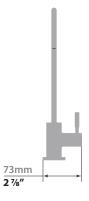

# **GRIFFEN II**FAUCET FOR WATER FILTRATION SYSTEM

### Description

- 1/4" push-in water supply connection
- Solid brass construction