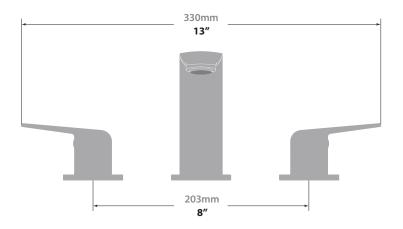

# **ANTAU**

# 8" C.C. LAVATORY FAUCET WITH POP-UP

### BF.AU.1301.CC

# Description

- 3 piece lavatory faucet
- Solid brass construction
- 3/8" compression fitting
- Adjustable aerator

### Flow Rate

■ 1.5 gpm | 5.7 lpm | 60 psi

#### Cartridge

- CE.1700.R ceramic disk cartridge (Cold)
- CE.1700.L ceramic disk cartridge (Hot)

#### **Available Finishes**

■ Chrome (CC)

#### **Included Products**

Standard pop-up drain with overflow included (PU.101)

#### Codes / Standards

- Uniform Plumbing Code (UPC®)
- ASME A112.18.1/CSA B125.1
- NSF 372
- NSF/ANSI 61

### Warranty

 Limited lifetime warranty against all manufacturing defects to the original consumer purchaser (see full warranty for more details)





Change the direction of the flow with the tip of your finger.