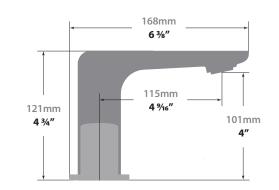

# **ANTAU**

# 8" C.C. LAVATORY FAUCET WITH POP-UP

### BF.AU.1301.CC

# Description

- 3 piece lavatory faucet
- Solid brass construction
- 3/8" compression fitting
- Adjustable aerator

### Flow Rate

■ 1.5 gpm | 5.7 lpm | 60 psi

#### Cartridge

- CE.1700.R ceramic disk cartridge (Cold)
- CE.1700.L ceramic disk cartridge (Hot)

#### **Available Finishes**

■ Chrome (CC)

#### **Included Products**

Standard pop-up drain with overflow included (PU.101)

#### Codes / Standards

- Uniform Plumbing Code (UPC®)
- ASME A112.18.1/CSA B125.1
- NSF 372
- NSF/ANSI 61

### Warranty

 Limited lifetime warranty against all manufacturing defects to the original consumer purchaser (see full warranty for more details)





Change the direction of the flow with the tip of your finger.