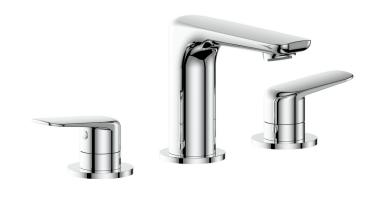

# **ANTAU**

# 8" C.C. LAVATORY FAUCET WITH POP-UP

### BF.AU.1301.CC

# Description

- 3 piece lavatory faucet
- Solid brass construction
- 3/8" compression fitting
- Adjustable aerator

#### **Available Finishes**

■ Chrome (CC)