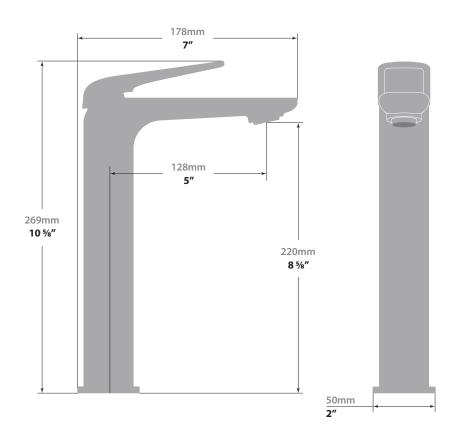

# ANTAU VESSEL SINK FAUCET

## BF.AU.1100.CC

# Description

- Single hole lavatory faucet
- Solid brass construction
- 3/8" compression fitting
- Adjustable aerator